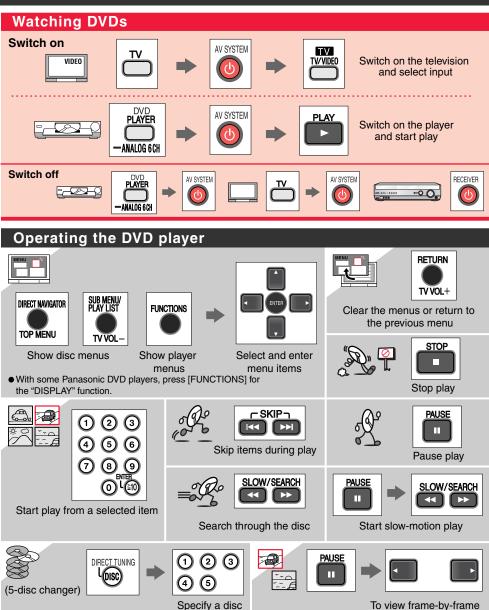

### **Panasonic**®

### **Remote Control Operation Guide**

Model No. EUR7722KM0



Welcome to the world of Home Theater.

This remote control is the key to your home theater experience.



Actual operations depend on your equipment and software. Be sure to read the instructions for the receiver and your other components.

# DVD PLAYER







### DVD RECORDER







### Operating the DVD recorder



Select drive

### If it does not change

After performing the following operations, press this button again.

- 1. Press [DVD RECORDER].
- While pressing [ENTER], press and hold [8] for approximately 2 seconds.

#### To return

In step 2 above, while pressing [ENTER], press and hold [9] for approximately 2 seconds.

The factory setting is [9].

### When using a Panasonic DVD recorder

Change the unit's remote control code to match the remote control code of the DVD recorder.

Preparations: Check the remote control code of the DVD recorder.

For about one second press [ENTER] and the button ([1], [2] or [3]) which is the same number as the remote control code set by the DVD recorder.

The factory setting is [1].



# CD PLAYER